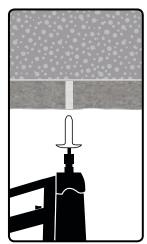

Select the correct size fixing suited to the insulation thickness. Then place fixing onto nose piece of tool.

Locate the pre-positioned hole in the insulation sheet Insert fixing into position.

Press trigger of tool to fasten nail into base material - fixing complete.