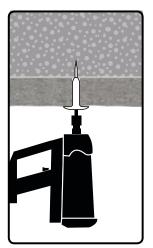

Select the correct size fixing suited to the insulation thickness. Then place fixing onto nose piece of tool.

Locate the pre-positioned hole in the insulation sheet Insert fixing into position.

Press trigger of tool to fasten nail into base material - fixing complete.