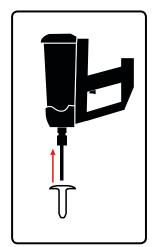

Select the correct size fixing suited to the insulation thickness. Then place fixing onto nose piece of tool.

Locate the pre-positioned hole in the insulation sheet Insert fixing into position.

Press trigger of tool to fasten nail into base material - fixing complete.